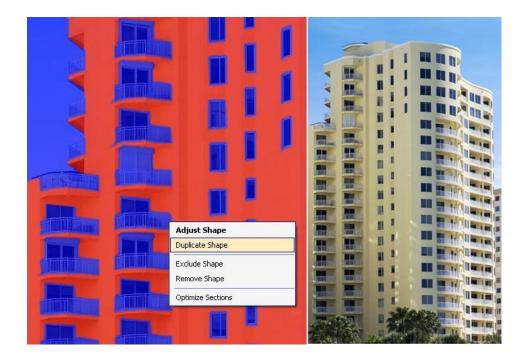

### Primer Tab

Adjust the "Force detail" level for best surface detail and the primer finish.