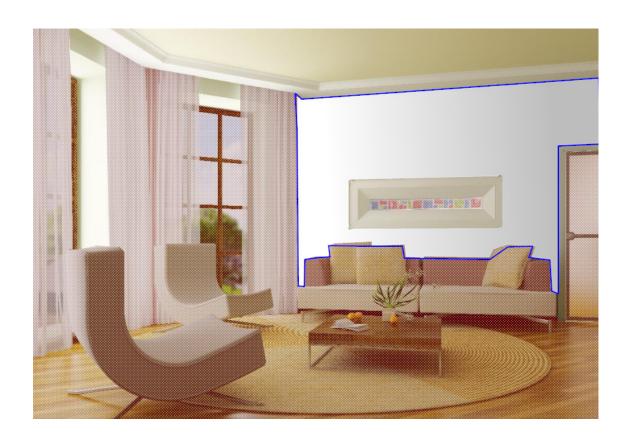

# Select the polygon tool is to mask the photo. First mask the non paintable area. Non Paintable Area In Hide Hide Shape 1 Shape 1 Shape 2

Use tool to section accurately

| New Section   | × |
|---------------|---|
| Section name: |   |
| Wall          |   |
| OK Cancel     |   |

Then mask paintable area using tool to create paintable sections.

Enter the name of the paintable sections like Walls, borders etc

- Non paintable area will be in netted red and paintable area will be in blue
- Use Navigation tool to navigate across the photo while sectionng