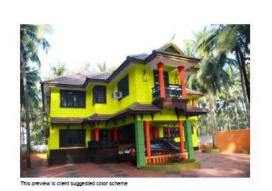

This preview is client suggested color scheme

| Area Name | Code          | Name            | Shade Card | 1         |
|-----------|---------------|-----------------|------------|-----------|
| Pillar 01 | 264A          | ORANGE SOVERIGN | Ambiance   | ALC: NO.  |
| Piller 02 | 400A          | BAMBOO LEAF     | Ambience   | Paint (SS |
| Body      | 50575G70Y NCS | \$6575G70Y NCS  | Evolution  |           |