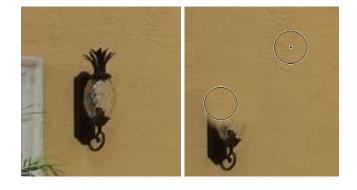

# Select the polygon tool is to mask the photo. First mask the non paintable area. Non Paintable Area In Hide Hide Shape 1 Shape 1 Shape 2

Use tool to section accurately

| New Section   | × |
|---------------|---|
| Section name: |   |
| Wall          |   |
| OK Cancel     |   |

Then mask paintable area using tool to create paintable sections.

Enter the name of the paintable sections like Walls, borders etc

- Non paintable area will be in netted red and paintable area will be in blue
- Use Navigation tool to navigate across the photo while sectionng