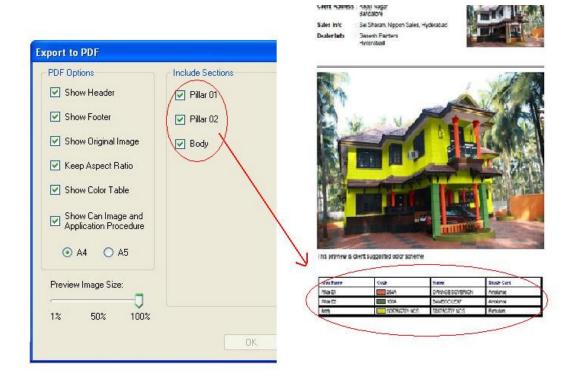

#### (Optional notes on preview pdf)

| Area Name | Code          | Name            | Shade Card |
|-----------|---------------|-----------------|------------|
| Pillar 01 | 264A          | ORANGE SOVERIGN | Ambiance   |
| Pillar 02 | 103A          | BAMBOO LEAF     | Ambiance   |
| Body      | S0575G7DY NCS | S0575G70Y NCS   | Evolution  |

#### NIPPON PAINT (INDIA) PRIVATE LIMITED

Name : Mr. Ashok, Andhra Pradesh Address : Rajaji Nagar Bagar Info : Sai Sharan, Nippon Sales, Hyderabad : Ganesh Panters Hyderabad

NIPPON PAINT (INDIA) PRIVATE LIMITED

This preview is client suggested color scheme

| Area Name | Code          | Name            | Shade Card | 1         |
|-----------|---------------|-----------------|------------|-----------|
| Pillar 01 | 264A          | ORANGE SOVERIGN | Ambiance   | ALC: NO.  |
| Piller 02 | 400A          | BAMBOO LEAF     | Ambience   | Paint (SS |
| Body      | 50575G70Y NCS | \$6575G70Y NCS  | Evolution  |           |