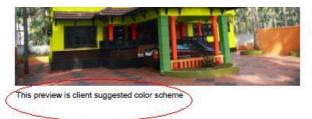

This preview is client suggested color scheme

| Area Name | Code          | Name            | Shade Card | 1         |
|-----------|---------------|-----------------|------------|-----------|
| Pillar 01 | 264A          | ORANGE SOVERIGN | Ambiance   | ALC: NO.  |
| Piller 02 | 400A          | BAMBOO LEAF     | Ambience   | Paint (SS |
| Body      | 50575G70Y NCS | \$6575G70Y NCS  | Evolution  |           |