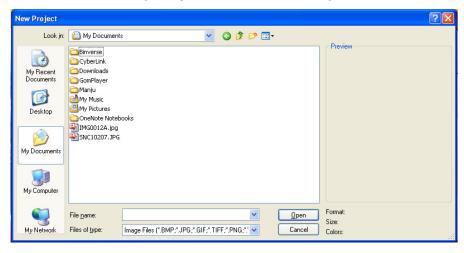

### **User Manual**

Version 2.0 (Beta)

#### Main Menu

Open New Photo Open Saved Photo

#### Introduction

**Nspiration** is designed to edit photos and create high quality color previews. It's an expert system built with years of practice and process by Paint Pro. The GUI and functionality are designed in a user friendly way and with minimal training users can start producing professional color scheme catalogue needed by builders, architects etc.,

#### **Open a New Photo**



Browse and select your photo to section and paint.



#### Enter project details

| Project Details     |                       |
|---------------------|-----------------------|
| Project Information | Image Preview         |
| Name                |                       |
| Paint Type          |                       |
| Client Information  | AT INC                |
| Name                |                       |
| Email               |                       |
| Phone               |                       |
| Address             |                       |
|                     |                       |
| Dealer Information  |                       |
| Line 1              |                       |
| Line 2              | Cancel << Back Finish |



#### Edit Image Tab



Crop, resize and c