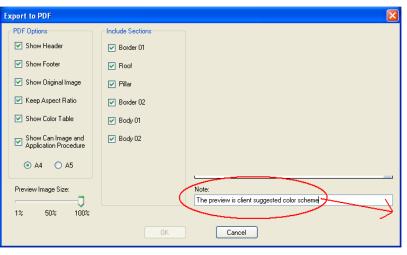

#### Option to resize Preview image in PDF

| Export to PDF                            |                  |
|------------------------------------------|------------------|
| PDF Options                              | Include Sections |
| Show Header                              | Border 01        |
| Show Footer                              | 🗹 Roof           |
| Show Original Image                      | 🗹 Pillar         |
| 💌 Keep Aspect Ratio                      | Border 02        |
| ✓ Show Color Table                       | 🖌 Body 01        |
| Show Can Image and Application Procedure | 🗹 Body 02        |
| ⊙ A4 ○ A5                                |                  |
| Preview Image Size:                      |                  |
| 1% 50% 100%                              |                  |
|                                          | OK               |