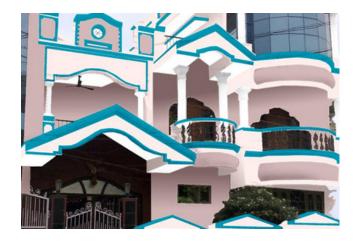

# Select the polygon tool is to mask the photo. First mask the non paintable area. Non Paintable Area In Hide Hide Shape 1 Shape 1 Shape 2

Use tool to section accurately

| New Section   | × |
|---------------|---|
| Section name: |   |
| Wall          |   |
| OK Cancel     |   |

Then mask paintable area using tool to create paintable sections.

Enter the name of the paintable sections like Walls, borders etc

- Non paintable area will be in netted red and paintable area will be in blue
- Use Navigation tool to navigate across the photo while sectionng

#### Sectioning similar shapes:

Option to copy paste shapes while sectioning similar shapes