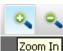

# Select the polygon tool is to mask the photo. First mask the non paintable area. Non Paintable Area In Hide Hide Shape 1 Shape 1 Shape 2

Use tool to section accurately

| New Section   | × |
|---------------|---|
| Section name: |   |
| Wall          |   |
| OK Cancel     |   |

Then mask paintable area using tool to create paintable sections.

Enter the name of the paintable sections like Walls, borders etc

- Non paintable area will be in netted red and paintable area will be in blue
- Use Navigation tool to navigate across the photo while sectionng