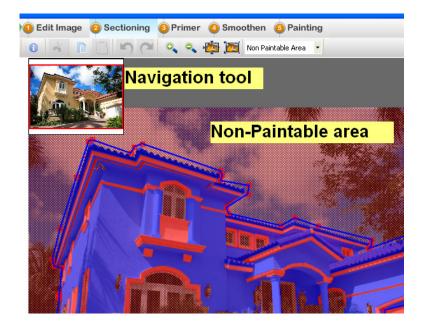

#### Sectioning similar shapes:

Option to copy paste shapes while sectioning similar shapes