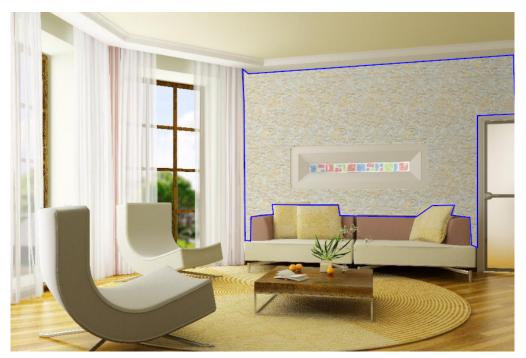

# Painting Tab

| Open the Color Palet                   | te by clicking the 💮 tool                                                                       |
|----------------------------------------|-------------------------------------------------------------------------------------------------|
| Card All Shade Cards V<br>Code<br>Name | Image Sectioning Primer Smoothen Planting Click on Painting Tab<br>Colour Palette               |
|                                        | Caler Palette                                                                                   |
| Foce dela                              | Add to Foreidan OK Careed                                                                       |
| 🛃 start 🛛 🧔 💽                          | 🥙 🦥 Postings on 🍋 5 Window 🔞 Inbox - Mc 👿 5 Microso 🎁 tepresson 🛛 Y untible - P 📀 🔍 💽 🔊 😒 55 FM |

Use **Paint** tool to apply Paint on specific sections.

# Use **Texture** tool to apply Texture on specific section.