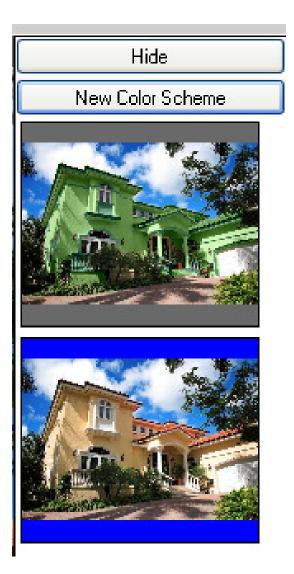

#### **Option to select Sections for Color Table**

To create a new color scheme click **o** tool to invoke the Color Scheme window.

Now click on the "New Color Scheme" button to create a new color scheme.