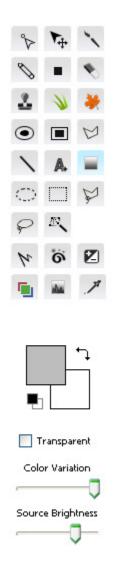

Colour Enhancement tool

# Select the polygon tool is to mask the photo. First mask the non paintable area. Non Paintable Area In Hide Hide Shape 1 Shape 1 Shape 2

Use tool to section accurately

| New Section   | × |
|---------------|---|
| Section name: |   |
| Wall          |   |
| OK Cancel     |   |

Then mask paintable area using tool to create paintable sections.

Enter the name of the paintable sections like Walls, borders etc

- Non paintable area will be in netted red and paintable area will be in blue
- Use Navigation tool to navigate across the photo while sectionng