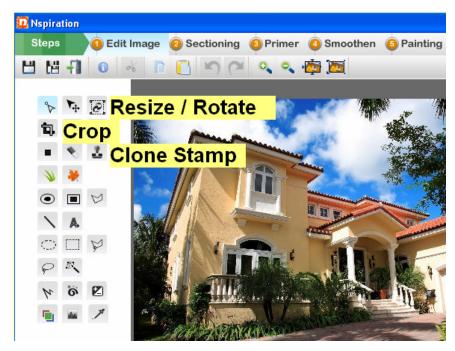

#### Edit Image Tab

Crop, resize and clean the photo to 1000 X 800 size approximately.

| Ro  | tate —  |       |
|-----|---------|-------|
|     | 0.0     | -     |
| • • | cw 🔘    | ccw   |
| Re  | size    |       |
| W   | 1000    | -     |
| н   | 690     | -     |
|     | Lock As | spect |
| App | oly R   | leset |